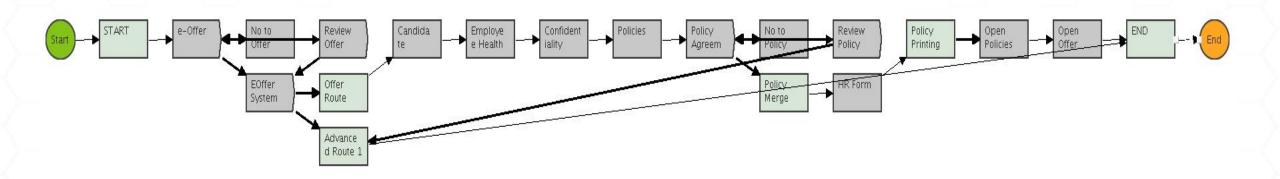

#### **Behind the Scenes**

- »Documents
  - Adobe Acrobat
  - User-Defined Fields
- »Integrations:
  - Taleo Client Connect (TCC)
  - Vendor(s)
- »Reporting