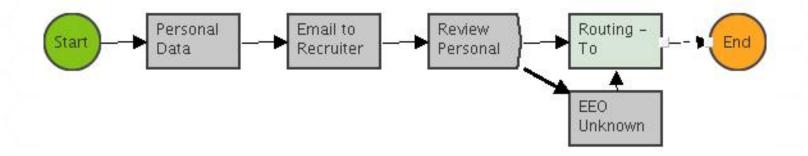

#### **Behind the Scenes**

- »Documents
  - Adobe Acrobat
  - User-Defined Fields
- »Integrations:
  - Taleo Client Connect (TCC)
  - Vendor(s)
- »Reporting