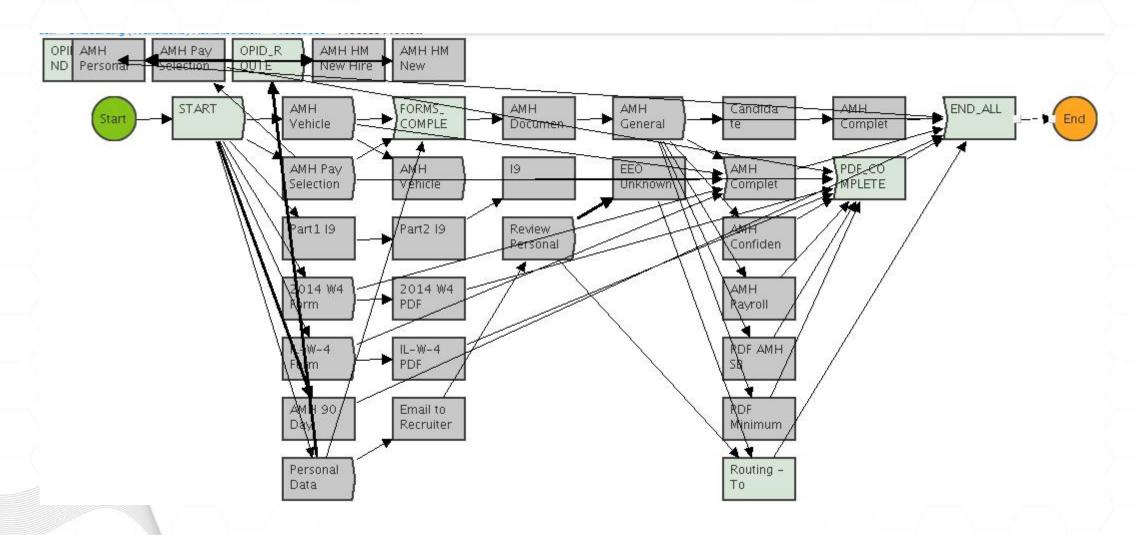

#### **Behind the Scenes**

- »Documents
  - Adobe Acrobat
  - User-Defined Fields
- »Integrations:
  - Taleo Client Connect (TCC)
  - Vendor(s)
- »Reporting