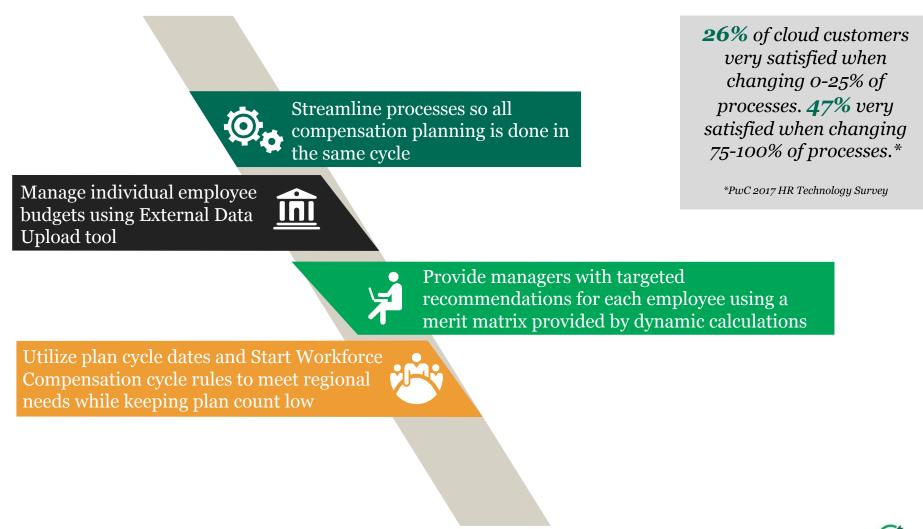

## **Standardized Processes**

Streamlined workflow to increase the efficiency, data integrity and reduce the overall HR operational costs

## **Automation**

**32%** of cloud customers increased time HR spends with business partners. **20%** reduced HR personnel costs.\*

\*PwC 2017 HR Technology Survey

- Eligibility automatically applied at plan level to reduce time needed to assign worksheets and employees to managers
- Component eligibility allows merit and bonus to be planned together
- Proration rules built in to allow for employees moving between countries, companies, jobs, and bonus plans throughout the year
- Reduced time to bring plans up every year as Comp Administrators don't have to spend hours creating/updating, spreadsheets, updating formulas, and splitting the files across regions
- Scheduled refreshes allow for the most up-to-date data for managers to make informed decisions