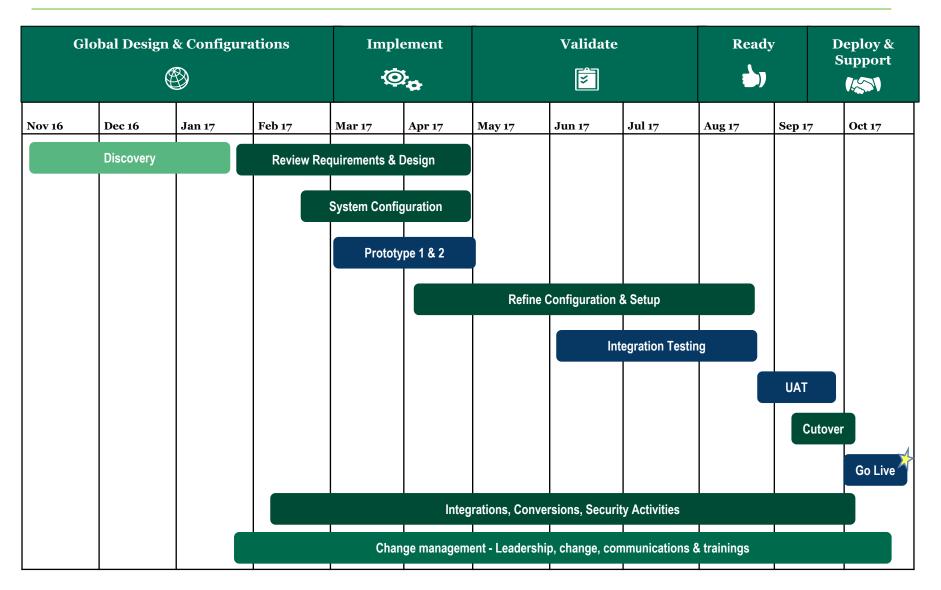

ENGE:

Rapid Growth through acquisitions led to disparate Compensation processes across the globe. The overall process required much manual intervention and compilation of data from many sources.

### SOLUTION:

The Oracle Cloud Compensation implementation was implemented as a **co-existence** model to Oracle PeopleSoft HCM supporting HR globally, along with Payroll for North America, and interfaces to external payroll providers

### **IMPACT:**

Previously more than **70+ templates** were used to handle country and line of business level variances. The templates were consolidated into **12 plans** resulting in standardized and streamlined content for simplified administration and maintenance, and to provide an improved experience to Compensation Administrators and Managers.

## Timeline



## **Global Design**

The purpose of harmonizing CBRE's Global Design is to simplify CBRE's Compensation solution across the regions/LOBs and leverage the Oracle capabilities.



## **Key Guiding Principles**

- Less is More, Simple is Better
- Delivered functionality is key Ask "Why Not"
- Regulatory/Statutory requirements included
- "OneTeam" collaboration across Global CBRE and PwC
- Issues and decisions will focus on CBRE as a whole rather than individual CBRE organizations

## **Standardized Processes**

Streamlined workflow to increase the efficiency, data integrity and reduce the overall HR operational costs



## **Automation**



**32%** of cloud customers increased time HR spends with business partners. **20%** reduced HR personnel costs.\*

\*PwC 2017 HR Technology Survey

- E