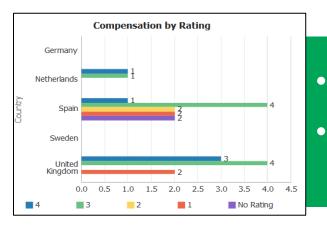

# **Improved Insights**

One system for global population means users have real-time reporting capabilities and managers have Total Compensation view

- Greater dashboards, analytics and reports to support the C-suite for review and approvals
- Utilize delivered manager and administrator reports to give analysis previously not used and promote pay for performance